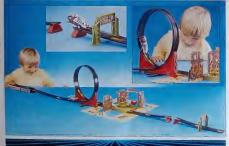

# SUPERKINGS

These completely new, action Superkings flick their signs on and off, as they're pushed along. The Police Cars flash: HALT or 'STOP'; the Emergency Van flashes 'ACCIDENT' and 'STOP', while the Land Rover Recovery Vehicle flashes 'POLLOW ME'.

# **SUPERKINGS**

has push the specially designed petrol tank for life like action on these super new Superkings. As of back up — the Tipper Truck ups the Transporter extends as platform and lowers the ramp, and — Sk p